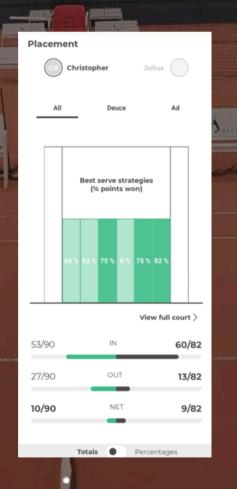

#### ASPECT 2: TACTICS

ANALYZING PLAYER TACTICS USING STATE OF THE ART WINGFIELD MATCH ANALYSIS SOFTWARE

"THE BLUEPRINT"

BORIS - BECKER

NTERNATIONAL TENNIS ACADEMY