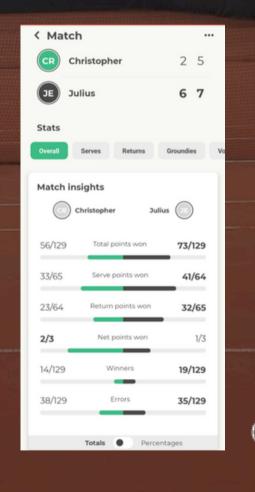

#### ASPECT 2: TACTICS

ANALYZING PLAYER TACTICS USING STATE OF THE ART WINGFIELD MATCH ANALYSIS SOFTWARE

"THE BLUEPRINT"

BORIS - BECKER

NTERNATIONAL TENNIS ACADEMY